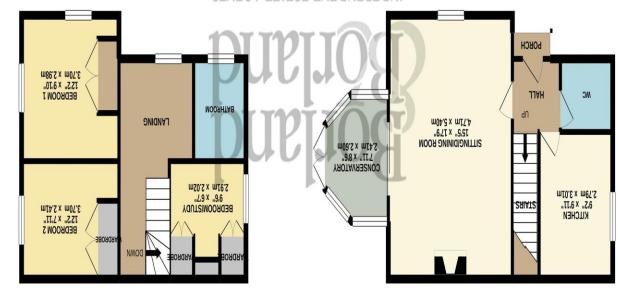

Directions SATNAV PO10 7BA GROUND FLOOR 520 sq.ft. (48.3 sq.m.) approx.

15T FLOOR 449 sq.ft. (41.7 sq.m.) approx.

01543 377655

Marchener Jage Contraction Con

ry are for gr

like to inform prospective pure

INDEPENDENT ESTATE AGENTS

RRANKLAND TERRACE, EMSWORTH, HAMPSHIRE PO107BA

.xo1qqs (.m.pa 0.0e) .ft.pa eae : A3AA AOOA JATOT

Whits every attentif has been made to ensure the accuracy of the floorgan confined have, measurements of doors, windows, rooms and any other means and approvery can be given. a doors, windows, rooms and any other means and approvery can be given. as to their operating the part of the door approxement of the given. Made with Medica and approxement of the given approxement of the given.

## Asking Price £495,000 Freehold

Central Emsworth location with the advantage of an off road parking space. Delightful Linked Detached home in the heart of Emsworth's Conservation Area. Situated on this much requested development, the property offers comfortable living with attractive accommodation, a walled courtyard garden plus off road parking and garage. Accommodation: Entrance Hall. Cloakroom. Sitting/Dining Room. Kitchen. First Floor Three Bedrooms. Bathroom. Gas Heating. Double Glazing.