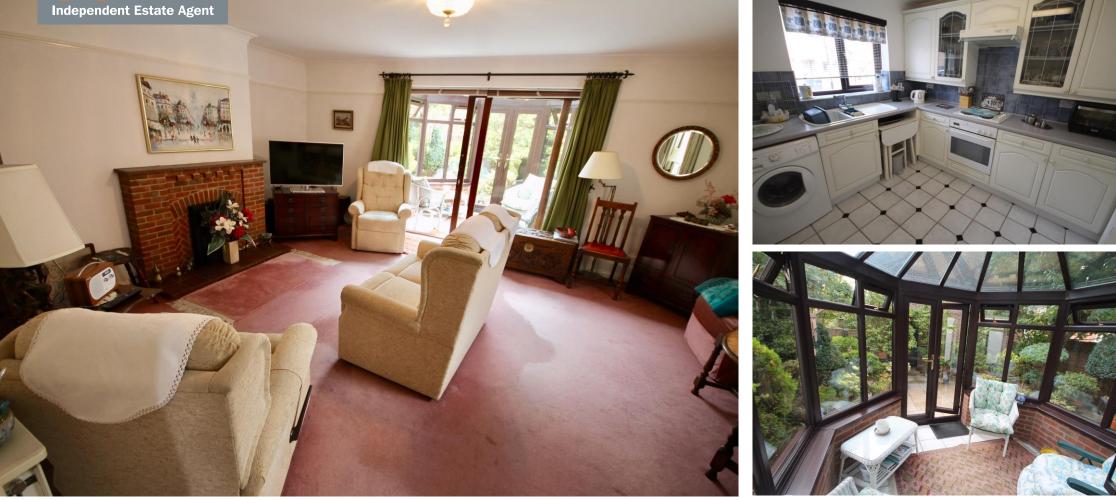

## Asking Price £495,000 Freehold

Central Emsworth location with the advantage of an off road parking space. Delightful Linked Detached home in the heart of Emsworth's Conservation Area. Situated on this much requested development, the property offers comfortable living with attractive accommodation, a walled courtyard garden plus off road parking and garage. Accommodation: Entrance Hall. Cloakroom. Sitting/Dining Room. Kitchen. First Floor Three Bedrooms. Bathroom. Gas Heating. Double Glazing.

- DELIGHTFUL HOME IN CONSERVATION AREA
- CENTRAL EMSWORTH
- SITTING/DINING ROOM, CONSERVATORY.
- FITTED KITCHEN. CLOAKROOM.
- THREE BEDROOMS. BATHROOM

- DOUBLE GLAZING. GAS HEATING.
- WALLED COURTYARD GARDEN
- GARAGE & PARKING SPACE
- EASY WALK TO SHOPS & HARBOUR.
- NO FORWARD CHAIN